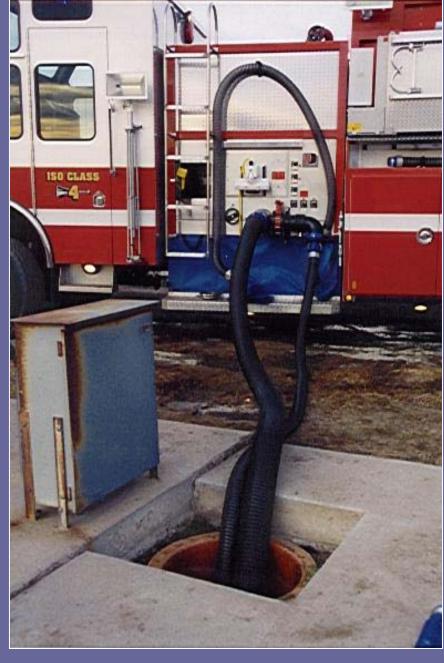

#### **Lo-Level Strainer**

### 3" Lo-Level Strainer with Camloc Connection

#### Preconnected Suction and Io-level strainer