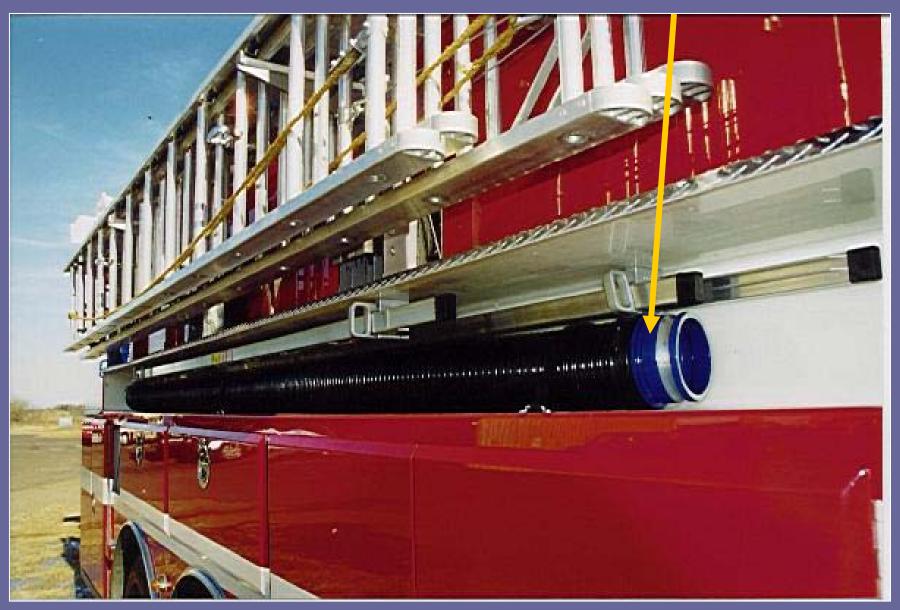

#### Preconnected 6-inch Suction on Officer's Side

Preconnected 3"
Suction on Driver's
Side

**Preconnected Suction** 

© 2010, GBW Associates, LLC Westminster, Maryland