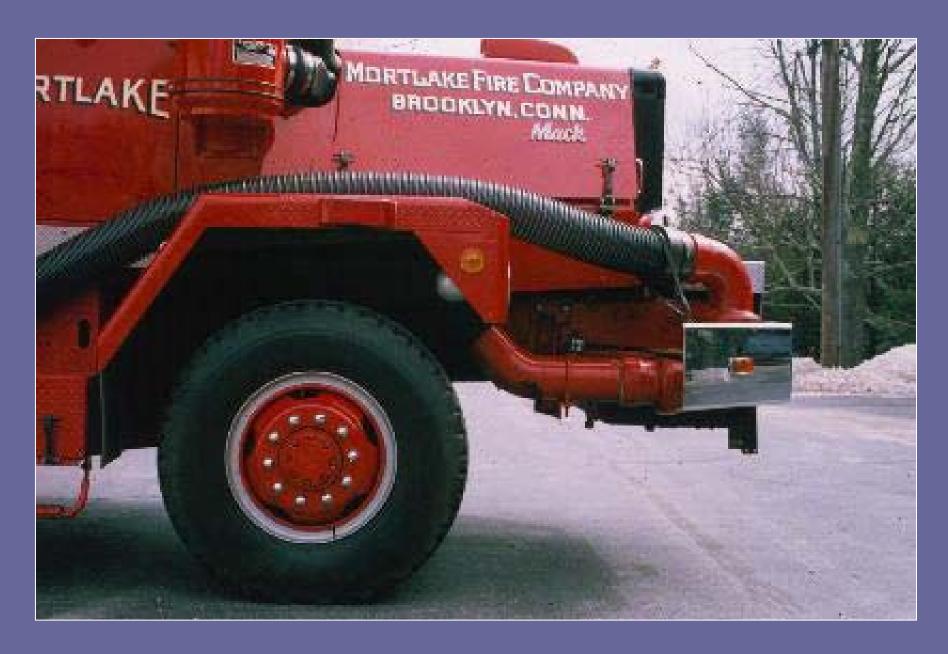

, GBW Associates, LLC Westminster, Maryland



Dual suctions
3" and 5"

## Glastonbury CT

# 35' Suction with Long-handle Storz Connections

## 1000-gpm Pumper



© 2010, GBW Associates, LLC Westminster, Maryland

### Single 35-ft Length of 5" Kochek Suction



## **Kochek Long-handle 5" Storz Connections**



© 2010, GBW Associates, LLC Westminster, Maryland

## Long-handle Storz suction connection



© 2010, GBW Associates, LLC Westminster, Maryland

## Colchester CT

## 28' Suction with Storz Connections



## 28' Storz-coupled Suction

## **Lo-level strainer**



© 2010, GBW Associates, LLC Westminster, Maryland

#### 8' Suction Hoses with Storz Connections





© 2010, GBW Associates, LLC Westminster, Maryland

www.GotBigWater.com

## **Mort Lake CT**

## 30' Squirrel Tail suction









### **Second 30-ft suction line**



## **Ease of Drafting Set-up**





© 2010, GBW Associates, LLC Westminster, Maryland



# Wayne Co, OH

# Camloc Suction Hose to Fill Vacuum Tankers



© 2010, GBW Associates, LLC Westminster, Maryland

www.GotBigWater.com



© 2010, GBW Associates, LLC Westminster, Maryland





© 2010, GBW Associates, LLC Westminster, Maryland





#### Review

- While we don't know much more about the photos in this presentation other than what they show, we do know that carrying more than 20feet of suction hose is probably going to improve your water supply operation.
- We also know that pre-connecting the suction hose and using "quick connect" style coupling are going to reduce set up time and staffing needs.



# www.GotBigWater.com

This program was develo