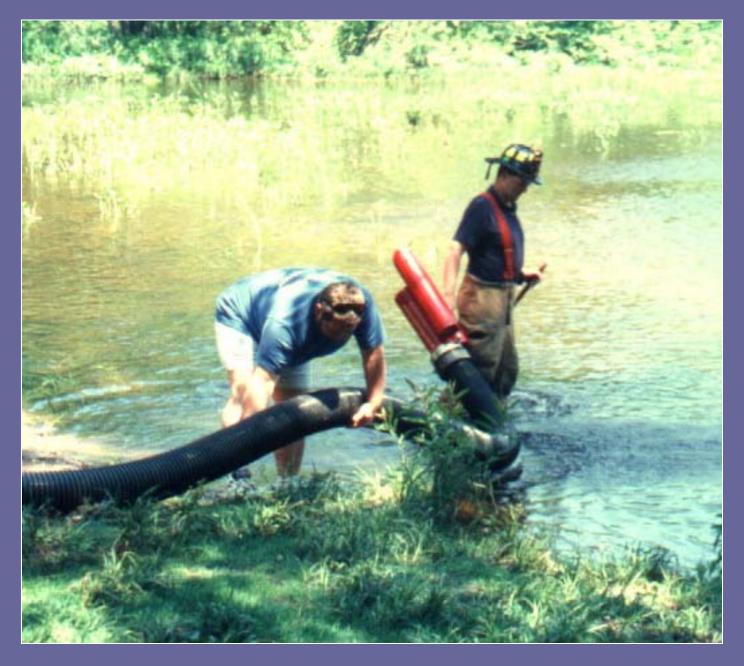

# Wayne Co, OH

# Camloc Suction Hose to Fill Vacuum Tankers

© 2010, GBW Associates, LLC Westminster, Maryland

www.GotBigWater.com

© 2010, GBW Associates, LLC Westminster, Maryland

© 2010, GBW Associates, LLC Westminster, Maryland