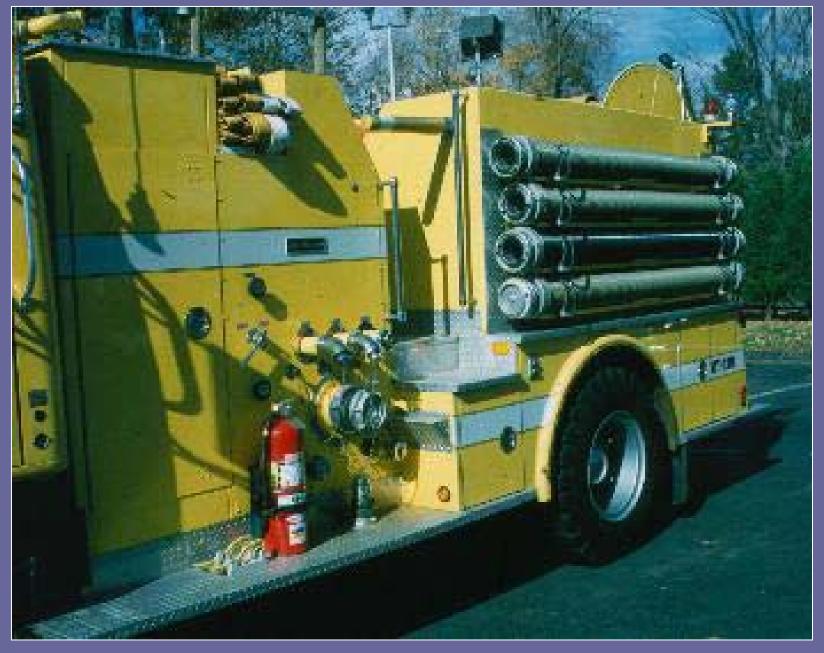

## **Mort Lake CT**

## 30' Squirrel Tail suction

### **Second 30-ft suction line**