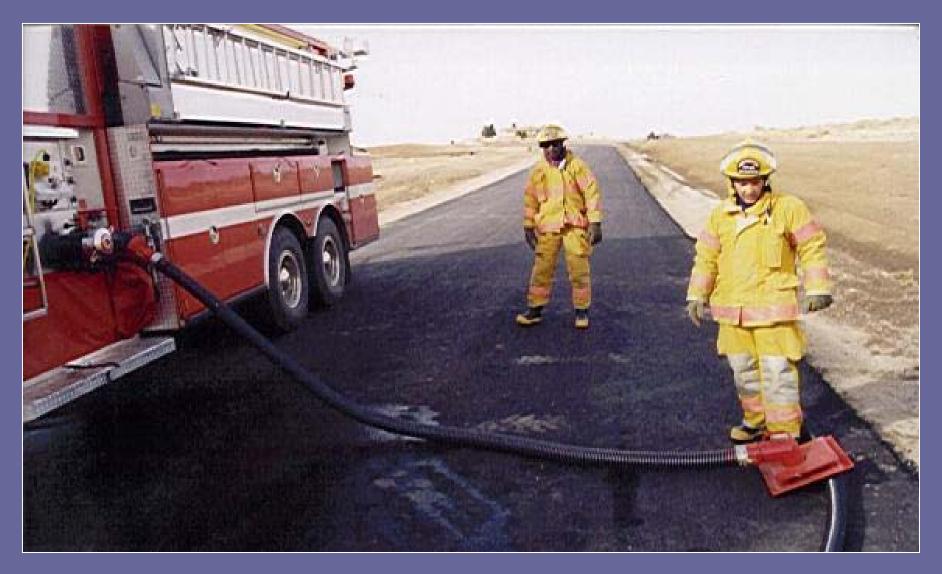

#### Preconnected 5" Suction allows 1-person operation

## 3" Preconnected Suction Provides 400 gpm from Porta-tank

© 2010, GBW Associates, LLC Westminster, Maryland

Dual suctions
3" and 5"