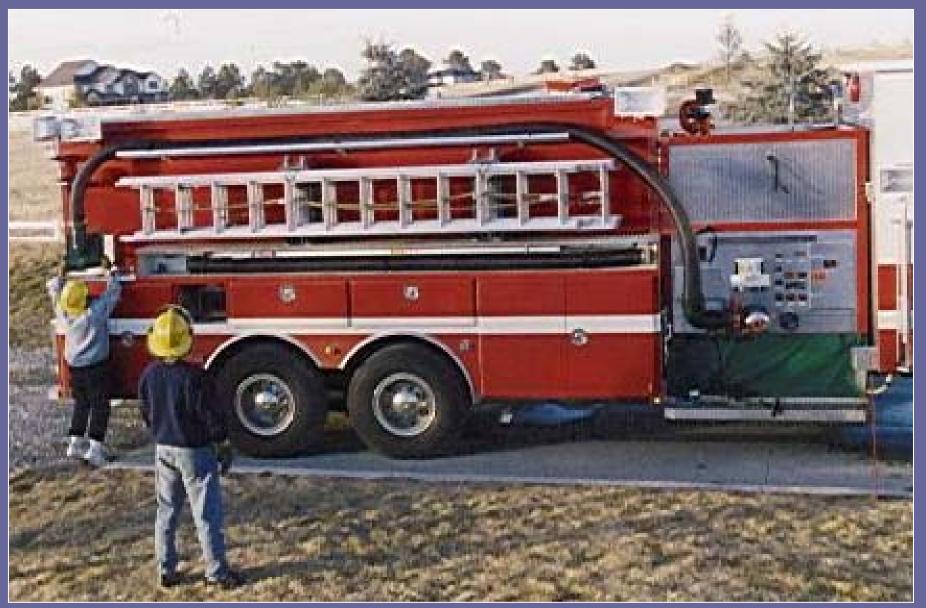

#### Preconnected 6-inch Suction on Officer's Side

Preconnected 3"
Suction on Driver's
Side

**Preconnected Suction** 

© 2010, GBW Associates, LLC Westminster, Maryland