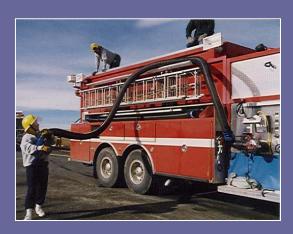

## Facts & Figures...

- Here are some more photos from the archives of Larry Davis.
- We are not sure when the photos were taken but we do believe they were taken by Larry.
- All of the photos show the use of hard suction hose in lengths longer than the traditional 20feet found on a basic pumper.
- Rural departments have known for a long time the value of extra lengths of suction hose. The more progressive rural departments have taken action and carry the needed hose.