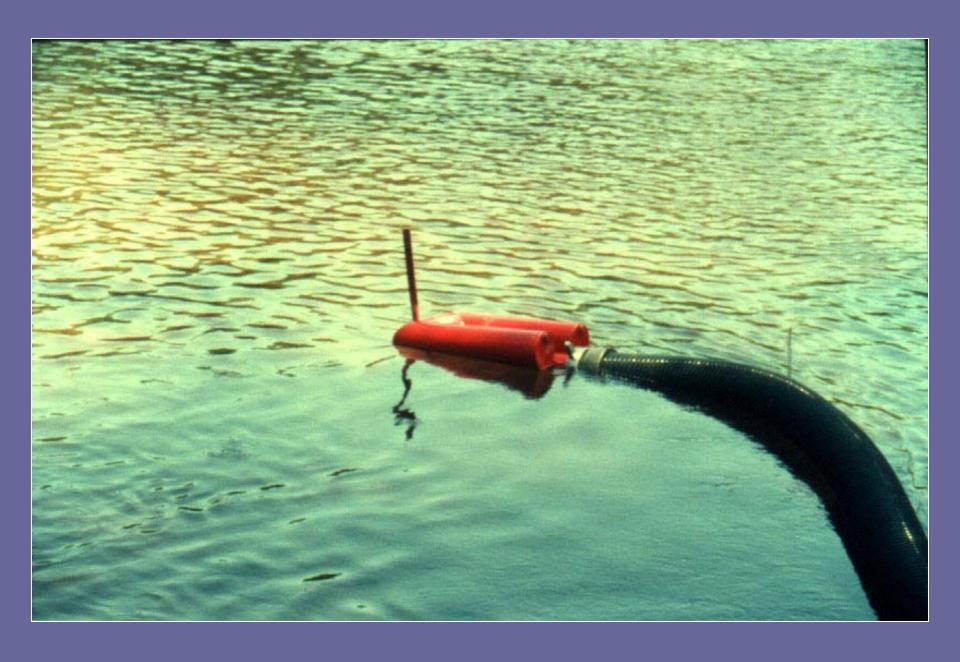

# Wayne Co, OH

# Camloc Suction Hose to Fill Vacuum Tankers

© 2010, GBW Associates, LLC Westminster, Maryland

www.GotBigWater.com

© 2010, GBW Associates, LLC Westminster, Maryland

© 2010, GBW Associates, LLC Westminster, Maryland