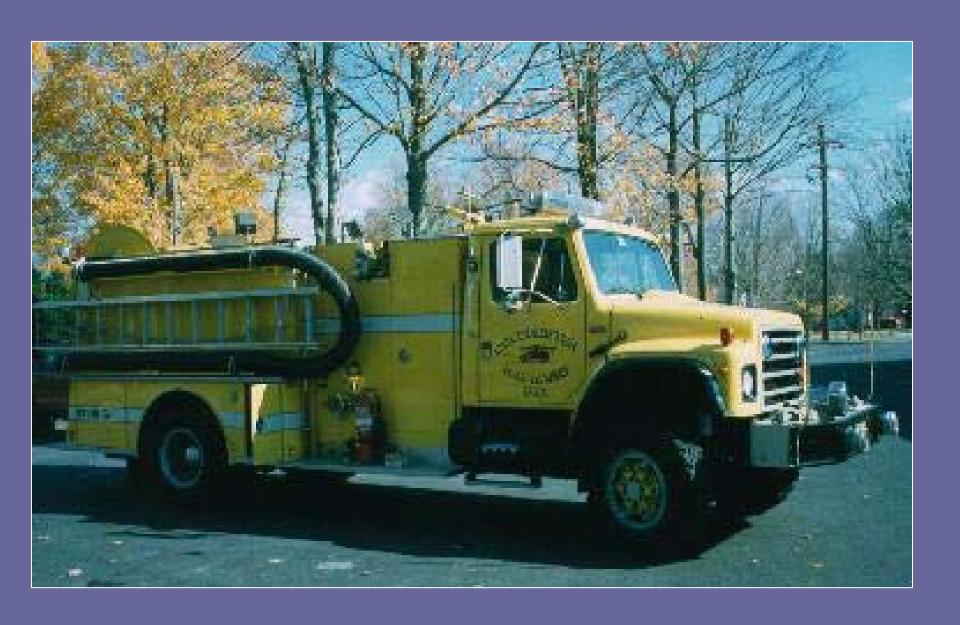

## Glastonbury CT

# 35' Suction with Long-handle Storz Connections

## 1000-gpm Pumper

© 2010, GBW Associates, LLC Westminster, Maryland

### Single 35-ft Length of 5" Kochek Suction