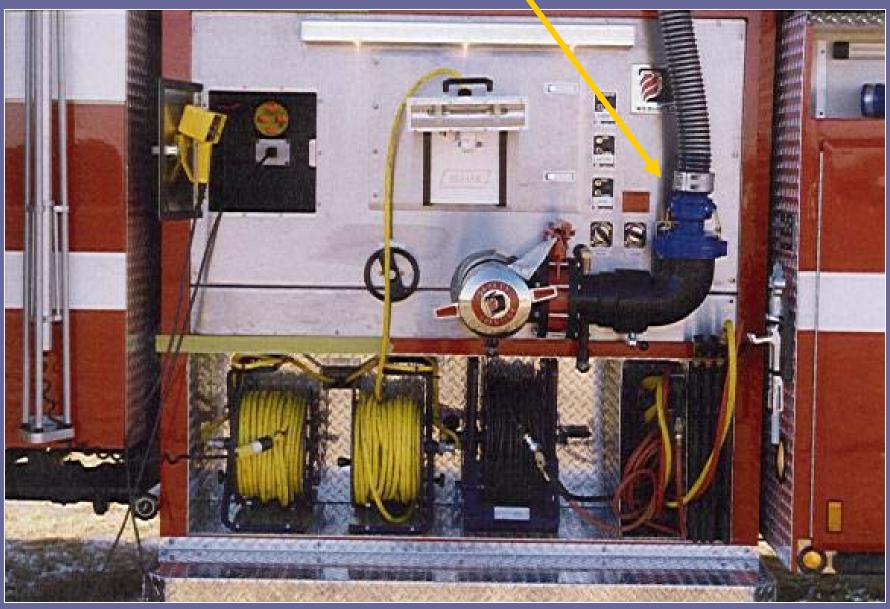

#### **Preconnected 3" Suction**

© 2010, GBW Associates, LLC Westminster, Maryland

6" Camlok x 3"Camlok Adapter

Cam-Lok 6" Thread x 6" Camlok

## **Camloc x Thread Adapters**

© 2010, GBW Associates, LLC Westminster, Maryland