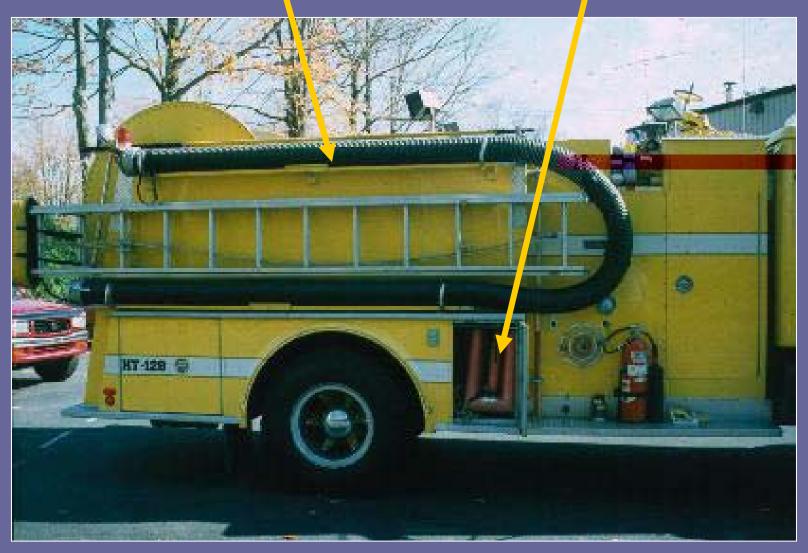

## **Mort Lake CT**

## 30' Squirrel Tail suction

### **Second 30-ft suction line**

## **Ease of Drafting Set-up**

© 2010, GBW Associates, LLC Westminster, Maryland