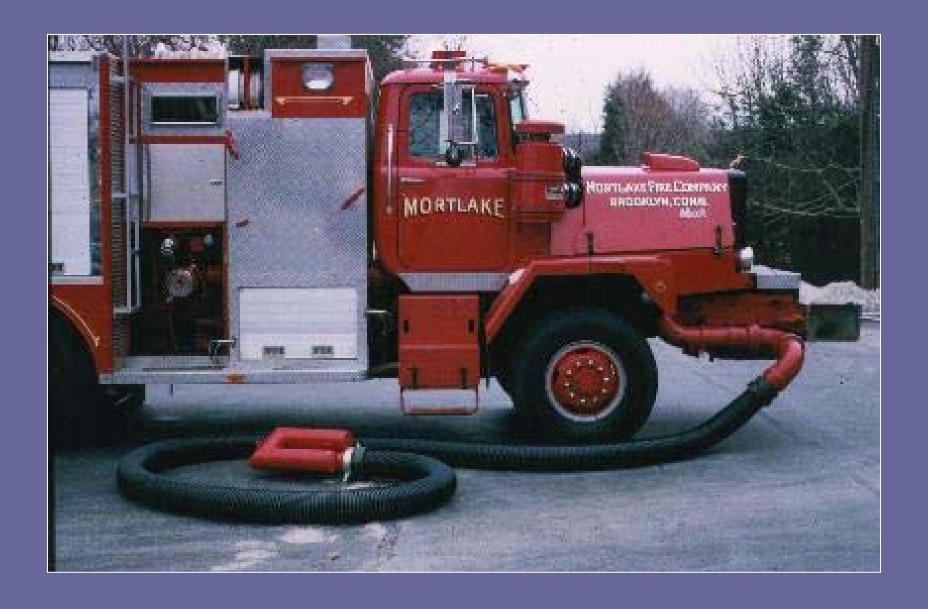

W Associates, LLC Westminster, Maryland



Dual suctions
3" and 5"

## Glastonbury CT

# 35' Suction with Long-handle Storz Connections

## 1000-gpm Pumper



© 2010, GBW Associates, LLC Westminster, Maryland

### Single 35-ft Length of 5" Kochek Suction



## **Kochek Long-handle 5" Storz Connections**



© 2010, GBW Associates, LLC Westminster, Maryland

## Long-handle Storz suction connection



© 2010, GBW Associates, LLC Westminster, Maryland

## Colchester CT

## 28' Suction with Storz Connections



## 28' Storz-coupled Suction

## **Lo-level strainer**



© 2010, GBW Associates, LLC Westminster, Maryland

#### 8' Suction Hoses with Storz Connections





© 2010, GBW Associates, LLC Westminster, Maryland

www.GotBigWater.com

## **Mort Lake CT**

## 30' Squirrel Tail suction









### **Second 30-ft suction line**



## **Ease of Drafting Set-up**





© 2010, GBW Associates, LLC Westminster, Maryland



# Wayne Co, OH

# Camloc Suction Hose to Fill Vacuum Tankers



© 2010, GBW Associates, LLC Westminster, Maryland

www.GotBigWater.com



© 2010, GBW Associates, LLC Westminster, Maryland





© 2010, GBW Associates, LLC Westminster, Maryland





#### Review

- While we don't know much more about the photos in this presentation other than what they show, we do know that carrying more than 20feet of suction hose is probably going to improve your water supply operation.
- We also know that pre-connecting the suction hose and using "quick connect" style coupling are going to reduce set up time and staffing needs.



# www.GotBigWater.com

This program was developed