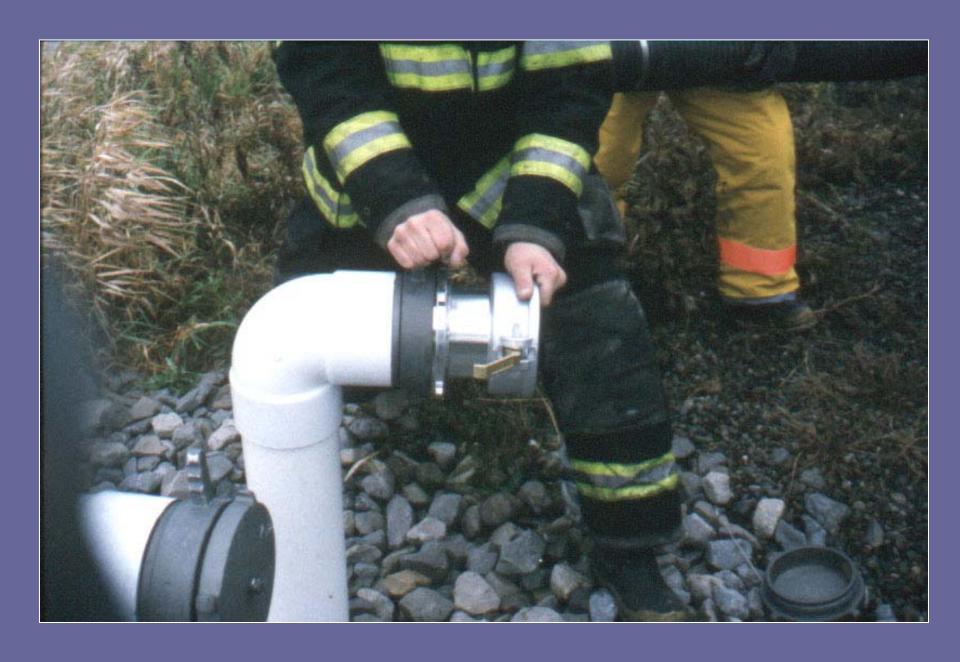

# Wayne Co, OH

# Camloc Suction Hose to Fill Vacuum Tankers

© 2010, GBW Associates, LLC Westminster, Maryland

www.GotBigWater.com

© 2010, GBW Associates, LLC Westminster, Maryland

© 2010, GBW Associates, LLC Westminster, Maryland