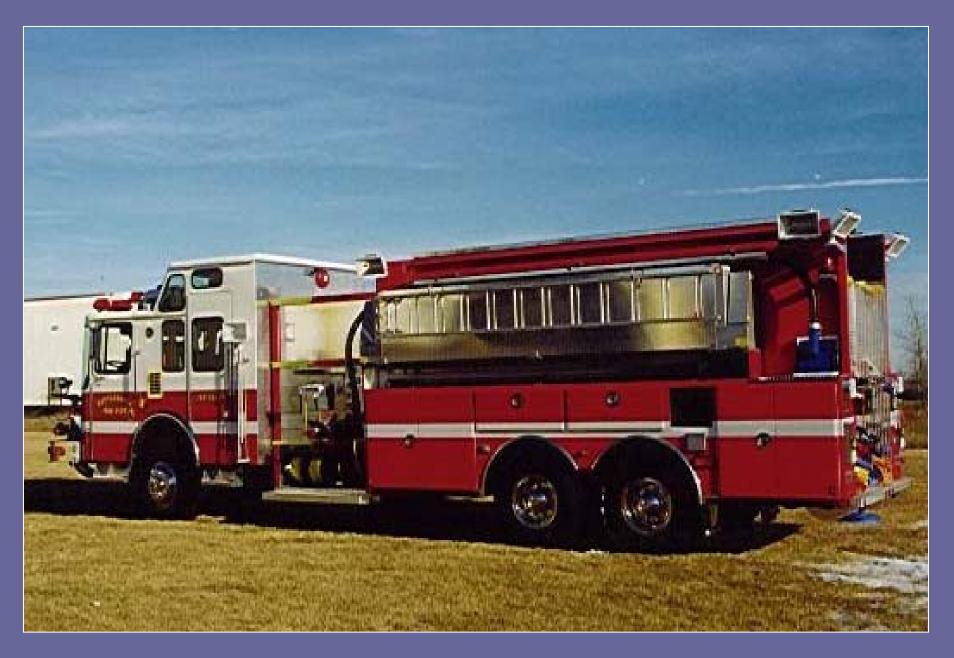

#### Preconnected 6-inch Suction on Officer's Side

Preconnected 3"
Suction on Driver's
Side

**Preconnected Suction** 

© 2010, GBW Associates, LLC Westminster, Maryland