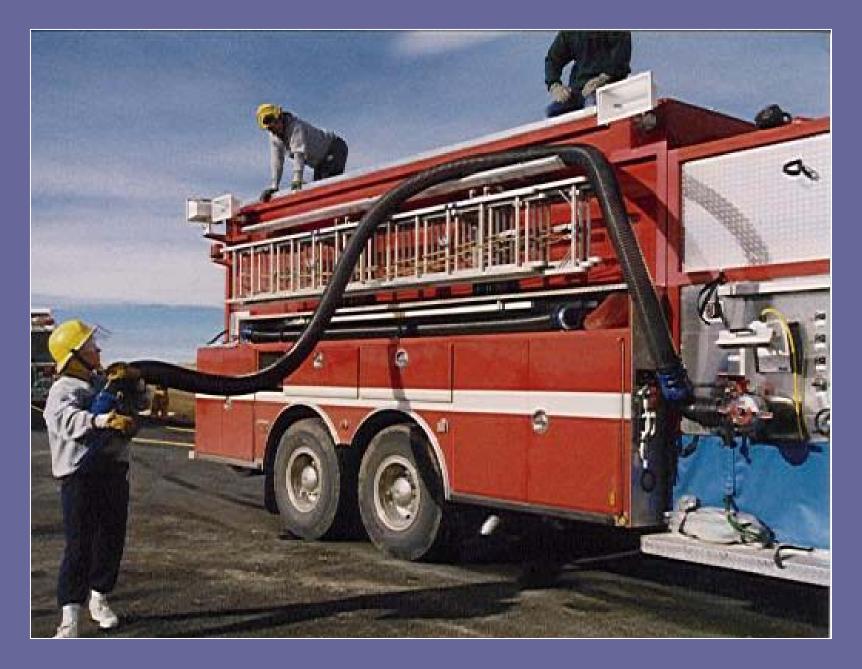

#### Preconnected 6-inch Suction on Officer's Side

Preconnected 3"
Suction on Driver's
Side

**Preconnected Suction** 

© 2010, GBW Associates, LLC Westminster, Maryland