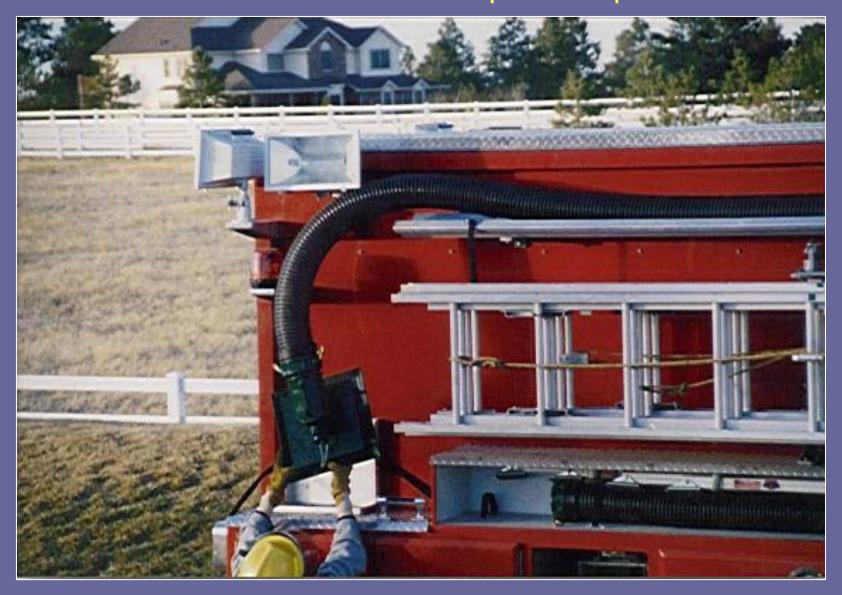

#### Preconnected 6-inch Suction on Officer's Side

Preconnected 3"
Suction on Driver's
Side

**Preconnected Suction** 

© 2010, GBW Associates, LLC Westminster, Maryland