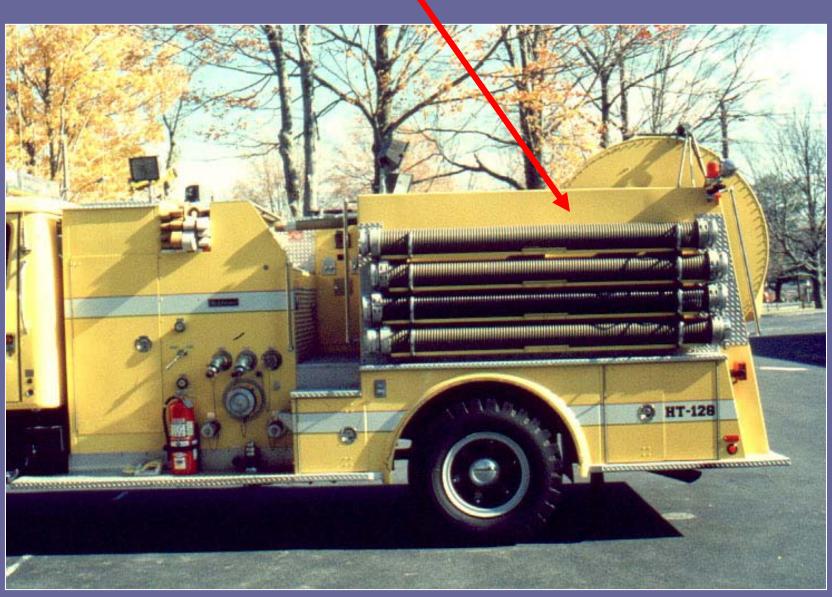

## **Mort Lake CT**

## 30' Squirrel Tail suction

### **Second 30-ft suction line**