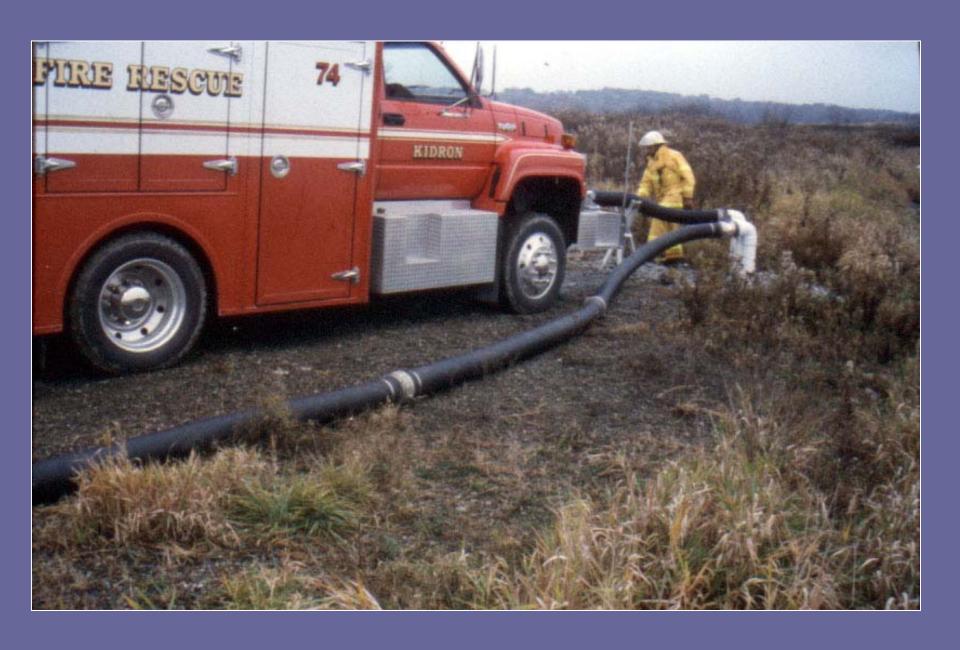

# Wayne Co, OH

# Camloc Suction Hose to Fill Vacuum Tankers

© 2010, GBW Associates, LLC Westminster, Maryland

www.GotBigWater.com

© 2010, GBW Associates, LLC Westminster, Maryland

© 2010, GBW Associates, LLC Westminster, Maryland