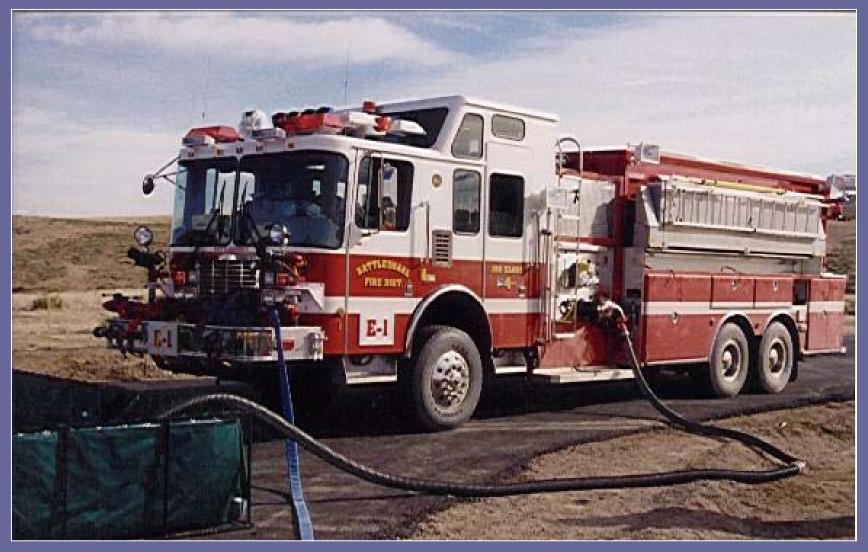

#### Preconnected 6-inch Suction on Officer's Side

Preconnected 3"
Suction on Driver's
Side

**Preconnected Suction** 

© 2010, GBW Associates, LLC Westminster, Maryland

## 3" Preconnected Suction Provides 400 gpm from Porta-tank

© 2010, GBW Associates, LLC Westminster, Maryland

Dual suctions
3" and 5"