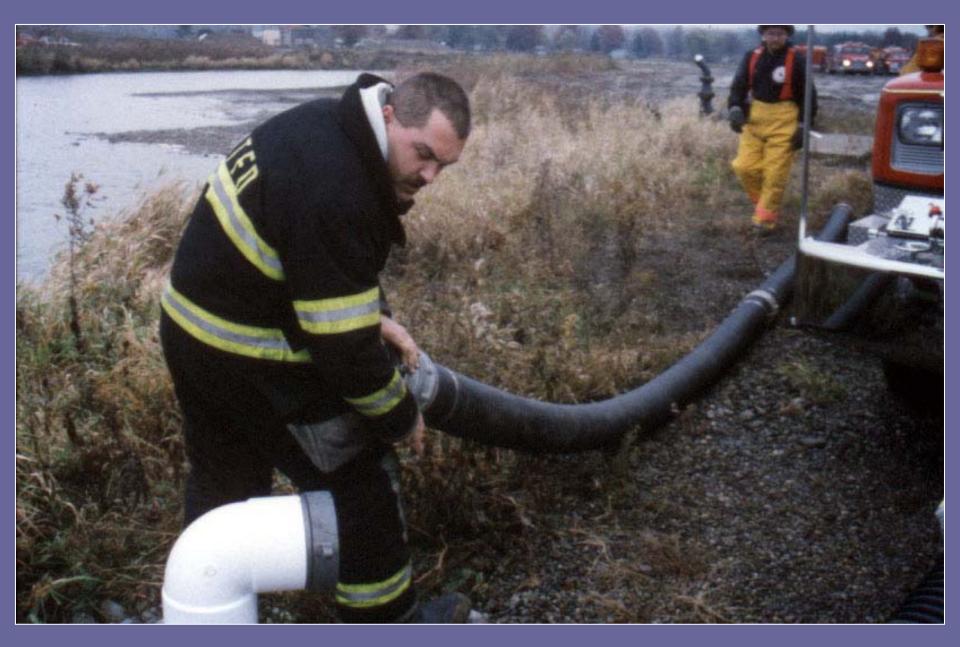

# Wayne Co, OH

# Camloc Suction Hose to Fill Vacuum Tankers

© 2010, GBW Associates, LLC Westminster, Maryland

www.GotBigWater.com

© 2010, GBW Associates, LLC Westminster, Maryland

© 2010, GBW Associates, LLC Westminster, Maryland