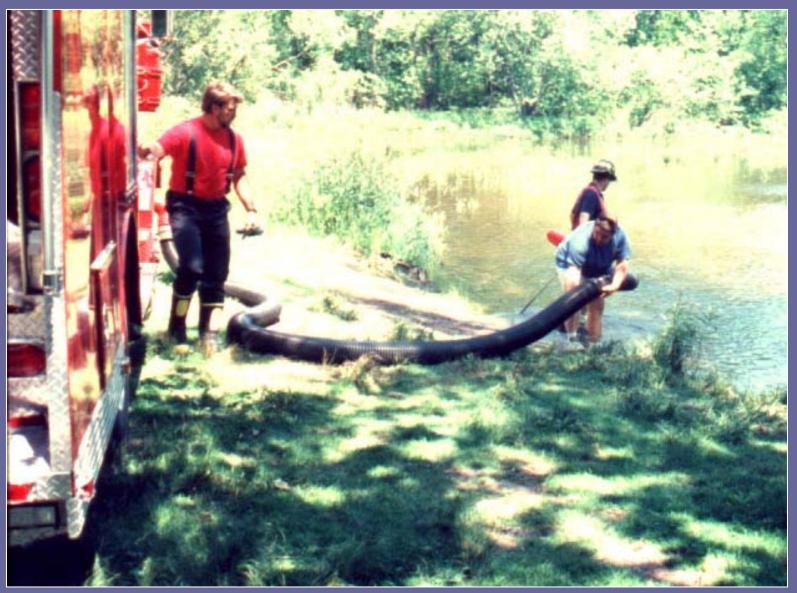

# Wayne Co, OH

# Camloc Suction Hose to Fill Vacuum Tankers

© 2010, GBW Associates, LLC Westminster, Maryland

www.GotBigWater.com

© 2010, GBW Associates, LLC Westminster, Maryland

© 2010, GBW Associates, LLC Westminster, Maryland