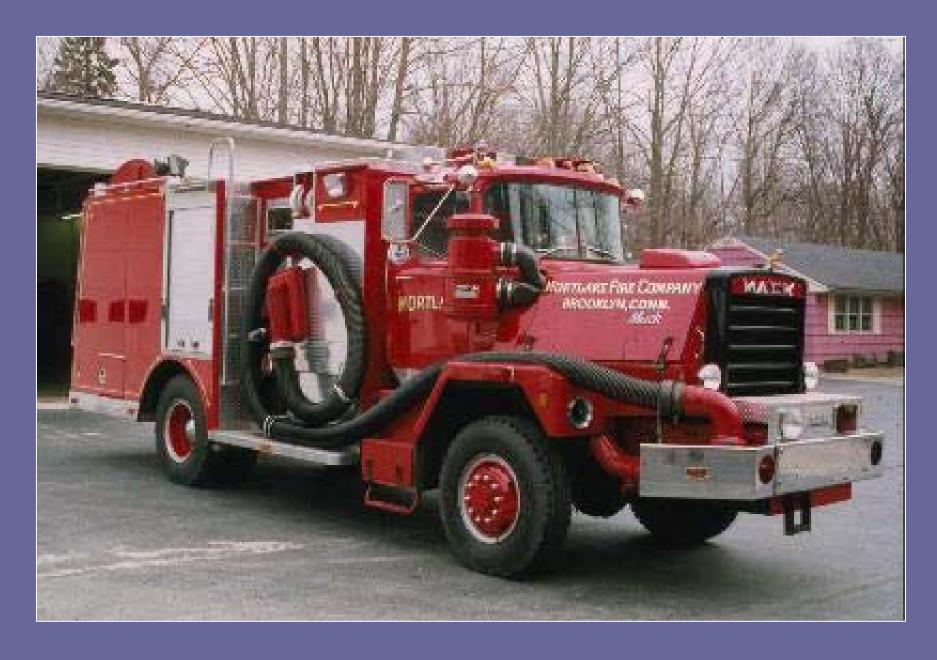

## Glastonbury CT

# 35' Suction with Long-handle Storz Connections

## 1000-gpm Pumper

© 2010, GBW Associates, LLC Westminster, Maryland