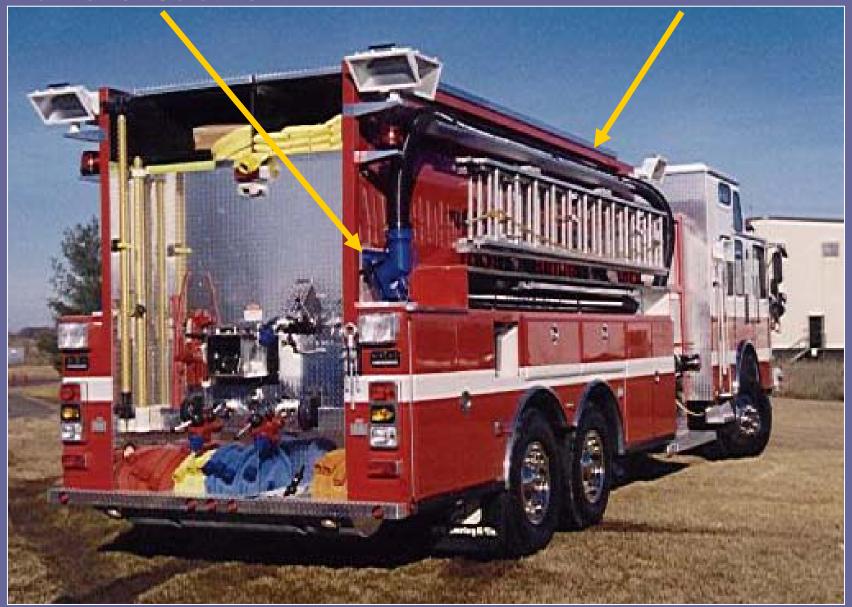

#### **Lo-Level Strainer**

#### **Preconnected Suction**

© 2010, GBW Associates, LLC Westminster, Maryland